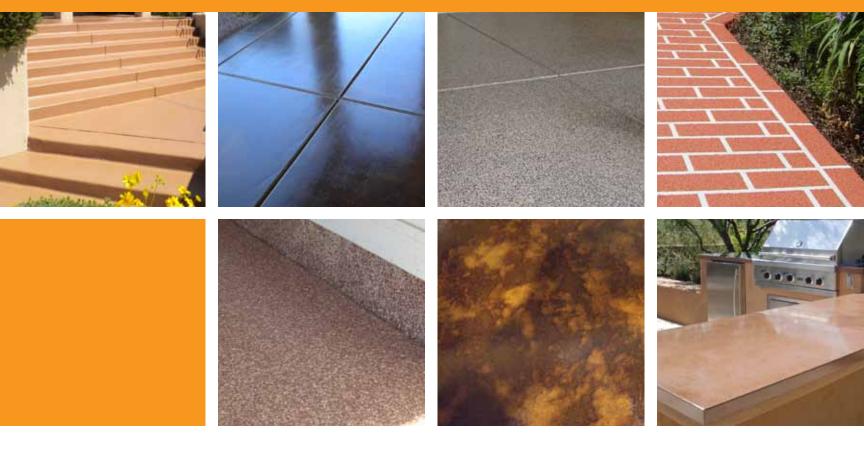

#### **Granite Chip Flooring**

Chip floors consist of a blend of multi-colored vinyl chips embedded into a solid color resinous base coat and then top coated with clear polyurethane or polyaspartic top coats. Available in 14 standard blends and sizes 1/8", 1/4", and 1/2", you can choose the color and size to match your décor.

Additional and custom chip blends available upon request.

"They're dependable, know what they're doing, and know their product.

An A-1 job at the right price, with great customer service." - AllCoat Customer

### **Quartz Flooring**

When added durability, impact resistance, and abrasion resistance are needed, decorative Quartz flooring is the answer. Tough quartz aggregate is broadcasted into 100% Solids Epoxy Matrix and clear coated with industrial grade epoxy or polyurethane top coats. Multiple layers may be applied to vary the finished texture from smooth "Orange Peel" to rough "Sand Texture" for wet areas. Available in 13 different blends.

### **Metallic Flooring**

Metallic finishes are the next step up in decorative flooring. Metallic coatings offer durability and striking "lava flow" and "molten metal" custom-colors that showcase your home or businesses' brighter, funkier side.

### Concrete Stains

Concrete Stains are unique materials which react with concrete to produce an old world variegated look that is infused with the concrete substrate. Available in 8 standard colors and can be used in interior or exterior applications. Once stained, all finishes are sealed with the appropriate acrylic or polyurethane system depending on intended use. ishes are available in either Gloss or Satin. Considerable color variations will occur from application and reaction with the substrate. Old or worn substrates may need to be coated with Polymer Modified Cement for this application to be effective.

### **Overlays**

Polymer modified cement overlays are a great cost efficient way to refurbish old concrete or add a decorative touch to a new area. Polymer overlays produce a cementitious material that has superior strength and flexibility over conventional concrete and can save you up to 75% when compared to natural stone products. This product is installed in multiple layers and is troweled, sprayed, or stamped to produce unlimited textures. It is also available in many designs. Standard patterns include flagstone, tile, brick, spray deck and splatter textures. Spray deck is available in 8 standard colors. We also offer over thirty stencil designs.

Common uses for Overlays: Walkways, restaurant driveways •

AllCoat is not a franchise or part of a large conglomerate.

We are a local business with a combined 26 years of hands-on coatinas experience.

Your call to us will be answered in a professional and courteous manner. All quotes are written by a professional who knows coatings and can help you explore the possibilities of what can be achieved to enhance your home or property. When you request a quote or other information, you will get a quick response that is clear and easy to understand. All work performed by AllCoat is covered by our warranty.