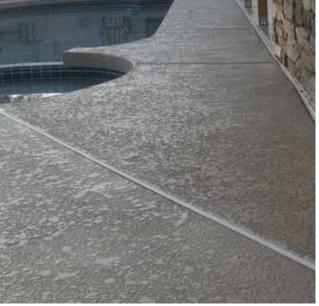

### **Pool Decks**

Repair, replace, or newly designed and installed... We can create colors and textures

that add safety, beauty and durability to your pool/patio area.

"I got a firm price and firm commitment to do the job. They deliver on time and on budget."

- AllCoat Customer

Call us today to schedule your free in-home estimate.

Is your concrete floor or walkway cracked, tired and old-looking? We are experts in overlay technologies needed to repair and rejuvenate old tired concrete.