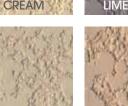

### Concrete Stains

Concrete Stains are unique materials which react with concrete to produce an old world variegated look that is infused with the concrete substrate. Available in 8 standard colors and can be used in interior or exterior applications. Once stained, all finishes are sealed with the appropriate acrylic or polyurethane system depending on intended use. ishes are available in either Gloss or Satin. Considerable color variations will occur from application and reaction with the substrate. Old or worn substrates may need to be coated with Polymer Modified Cement for this application to be effective.