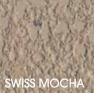

### Concrete Stains

Concrete Stains are unique materials which react with concrete to produce an old world variegated look that is infused with the concrete substrate. Available in 8 standard colors and can be used in interior or exterior applications. Once stained, all finishes are sealed with the appropriate acrylic or polyurethane system depending on intended use. ishes are available in either Gloss or Satin. Considerable color variations will occur from application and reaction with the substrate. Old or worn substrates may need to be coated with Polymer Modified Cement for this application to be effective.