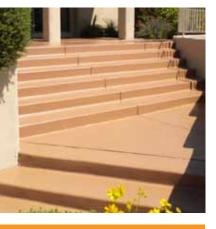

### **Overlays**

Polymer modified cement overlays are a great cost efficient way to refurbish old concrete or add a decorative touch to a new area. Polymer overlays produce a cementitious material that has superior strength and flexibility over conventional concrete and can save you up to 75% when compared to natural stone products. This product is installed in multiple layers and is troweled, sprayed, or stamped to produce unlimited textures. It is also available in many designs. Standard patterns include flagstone, tile, brick, spray deck and splatter textures. Spray deck is available in 8 standard colors. We also offer over thirty stencil designs.

Common uses for Overlays: Walkways, restaurant driveways •

AllCoat is not a franchise or part of a large conglomerate.

We are a local business with a combined 26 years of hands-on coatinas experience.

Your call to us will be answered in a professional and courteous manner. All quotes are written by a professional who knows coatings and can help you explore the possibilities of what can be achieved to enhance your home or property. When you request a quote or other information, you will get a quick response that is clear and easy to understand. All work performed by AllCoat is covered by our warranty.