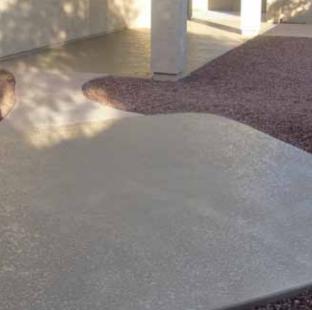

### Concrete Stains

Concrete Stains are unique materials which react with concrete to produce an old world variegated look that is infused with the concrete substrate. Available in 8 standard colors and can be used in interior or exterior applications. Once stained, all finishes are sealed with the appropriate acrylic or polyurethane system depending on intended use. ishes are available in either Gloss or Satin. Considerable color variations will occur from application and reaction with the substrate. Old or worn substrates may need to be coated with Polymer Modified Cement for this application to be effective.

Common uses for **Concrete Stains:** Interior and exterior patios, retail space, and restaurants.