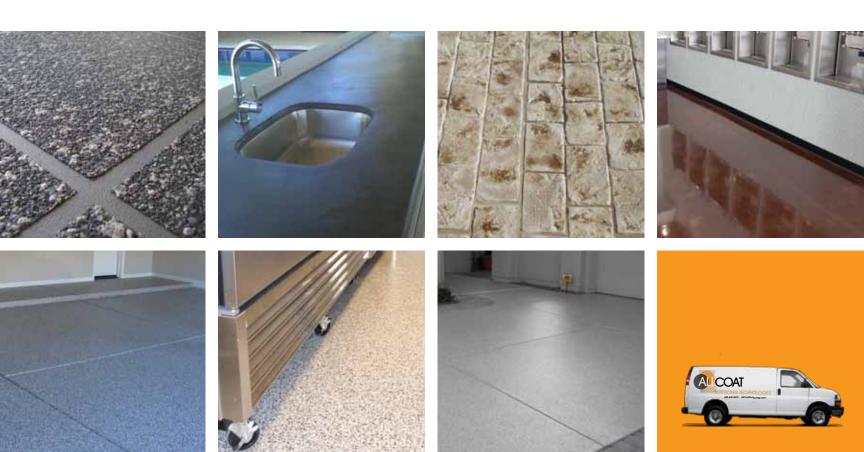

## Quality you can see, professionalism you trust™

Common uses for **Resinous Coating:** Restaurants, offices, showrooms, retail, home interiors, patios, garages, driveways, hangers, warehouses.

#### **Granite Chip Flooring**

Chip floors consist of a blend of multi-colored vinyl chips embedded into a solid color resinous base coat and then top coated with clear polyurethane or polyaspartic top coats. Available in 14 standard blends and sizes 1/8", 1/4", and 1/2", you can choose the color and size to match your décor.

### **Quartz Flooring**

When added durability, impact resistance, and abrasion resistance are needed, decorative Quartz flooring is the answer. Tough quartz aggregate is broadcasted into 100% Solids Epoxy Matrix and clear coated with industrial grade epoxy or polyurethane top coats. Multiple layers may be applied to vary the finished texture from smooth "Orange Peel" to rough "Sand Texture" for wet areas. Available in 13 different blends.

### **Metallic Flooring**

Metallic finishes are the next step up in decorative flooring. Metallic coatings offer durability and striking "lava flow" and "molten metal" custom-colors that showcase your home or businesses' brighter, funkier side.