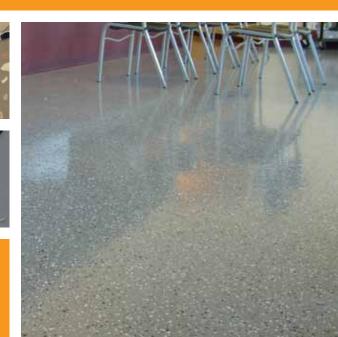

### **Quartz Flooring**

When added durability, impact resistance, and abrasion resistance are needed, decorative Quartz flooring is the answer. Tough quartz aggregate is broadcasted into 100% Solids Epoxy Matrix and clear coated with industrial grade epoxy or polyurethane top coats. Multiple layers may be applied to vary the finished texture from smooth "Orange Peel" to rough "Sand Texture" for wet areas. Available in 13 different blends.