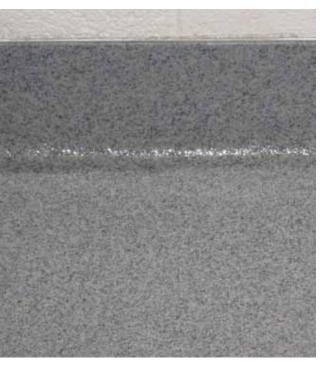

#### **Granite Chip Flooring**

Chip floors consist of a blend of multi-colored vinyl chips embedded into a solid color resinous base coat and then top coated with clear polyurethane or polyaspartic top coats. Available in 14 standard blends and sizes 1/8", 1/4", and 1/2", you can choose the color and size to match your décor.

Additional and custom chip blends available upon request.

"They're dependable, know what they're doing, and know their product.

An A-1 job at the right price, with great customer service." - AllCoat Customer