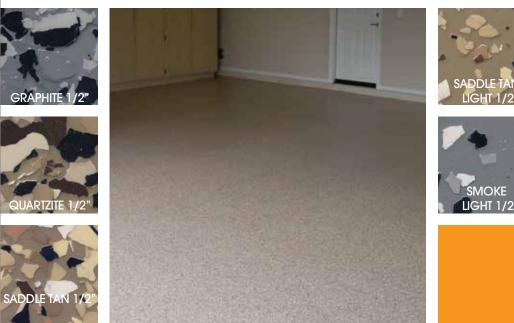

#### **Granite Chip Flooring**

Chip floors consist of a blend of multi-colored vinyl chips embedded into a solid color resinous base coat and then top coated with clear polyurethane or polyaspartic top coats. Available in 14 standard blends and sizes 1/8", 1/4", and 1/2", you can choose the color and size to match your décor.

Additional and custom chip blends available upon request.

"They're dependable, know what they're doing, and know their product.

An A-1 job at the right price, with great customer service." - AllCoat Customer