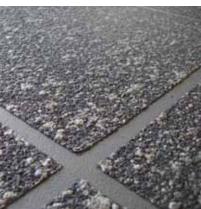

#### **Granite Chip Flooring**

Chip floors consist of a blend of multi-colored vinyl chips embedded into a solid color resinous base coat and then top coated with clear polyurethane or polyaspartic top coats. Available in 14 standard blends and sizes 1/8", 1/4", and 1/2", you can choose the color and size to match your décor.

Additional and custom chip blends available upon request.

"They're dependable, know what they're doing, and know their product.

An A-1 job at the right price, with great customer service." - AllCoat Customer