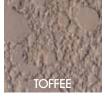

### Concrete Stains

Concrete Stains are unique materials which react with concrete to produce an old world variegated look that is infused with the concrete substrate. Available in 8 standard colors and can be used in interior or exterior applications. Once stained, all finishes are sealed with the appropriate acrylic or polyurethane system depending on intended use. ishes are available in either Gloss or Satin. Considerable color variations will occur from application and reaction with the substrate. Old or worn substrates may need to be coated with Polymer Modified Cement for this application to be effective.