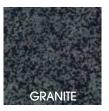

#### **Granite Chip Flooring**

Chip floors consist of a blend of multi-colored vinyl chips embedded into a solid color resinous base coat and then top coated with clear polyurethane or polyaspartic top coats. Available in 14 standard blends and sizes 1/8", 1/4", and 1/2", you can choose the color and size to match your décor.

Additional and custom chip blends available upon request.

"They're dependable, know what they're doing, and know their product.

An A-1 job at the right price, with great customer service." - AllCoat Customer