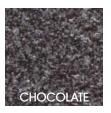

#### **Granite Chip Flooring**

Chip floors consist of a blend of multi-colored vinyl chips embedded into a solid color resinous base coat and then top coated with clear polyurethane or polyaspartic top coats. Available in 14 standard blends and sizes 1/8", 1/4", and 1/2", you can choose the color and size to match your décor.

Additional and custom chip blends available upon request.

"They're dependable, know what they're doing, and know their product.

An A-1 job at the right price, with great customer service." - AllCoat Customer