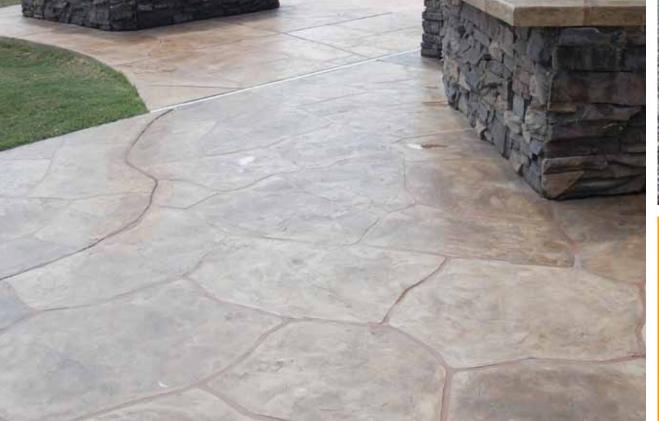

### **Overlays**

Polymer modified cement overlays are a great cost efficient way to refurbish old concrete or add a decorative touch to a new area. Polymer overlays produce a cementitious material that has superior strength and flexibility over conventional concrete and can save you up to 75% when compared to natural stone products. This product is installed in multiple layers and is troweled, sprayed, or stamped to produce unlimited textures. It is also available in many designs. Standard patterns include flagstone, tile, brick, spray deck and splatter textures. Spray deck is available in 8 standard colors. We also offer over thirty stencil designs.

Common uses for Overlays: Walkways, restaurant driveways •

AllCoat is not a franchise or part of a large conglomerate.

We are a local business with a combined 26 years of hands-on coatinas experience.

Your call to us will be answered in a professional and courteous manner. All quotes are written by a professional who knows coatings and can help you explore the possibilities of what can be achieved to enhance your home or property. When you request a quote or other information, you will get a quick response that is clear and easy to understand. All work performed by AllCoat is covered by our warranty.