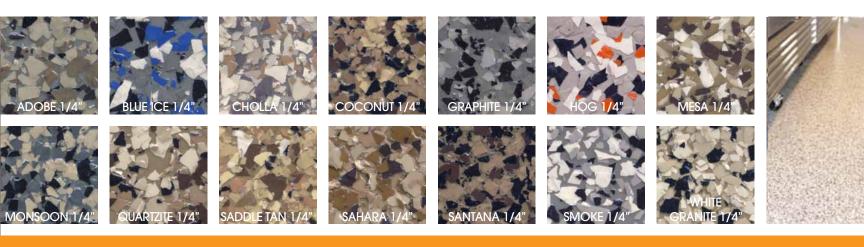

#### **Granite Chip Flooring**

Chip floors consist of a blend of multi-colored vinyl chips embedded into a solid color resinous base coat and then top coated with clear polyurethane or polyaspartic top coats. Available in 14 standard blends and sizes 1/8", 1/4", and 1/2", you can choose the color and size to match your décor.

Additional and custom chip blends available upon request.

"They're dependable, know what they're doing, and know their product.

An A-1 job at the right price, with great customer service." - AllCoat Customer