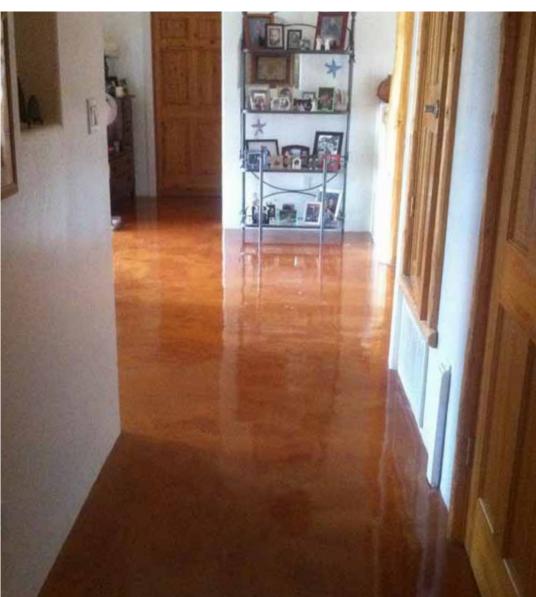

### Concrete Stains

Concrete Stains are unique materials which react with concrete to produce an old world variegated look that is infused with the concrete substrate. Available in 8 standard colors and can be used in interior or exterior applications. Once stained, all finishes are sealed with the appropriate acrylic or polyurethane system depending on intended use. ishes are available in either Gloss or Satin. Considerable color variations will occur from application and reaction with the substrate. Old or worn substrates may need to be coated with Polymer Modified Cement for this application to be effective.

- AllCoat Customer

For a special esthetic look, unique color, or old-world feel on interior or exterior surfaces, our broad palette of sealed stains can highlight your walkway, interior spaces, patios, driveways and more.

Common uses for **Concrete Stains:** Interior and exterior patios, retail space, and restaurants.