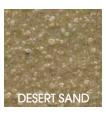

#### **Granite Chip Flooring**

Chip floors consist of a blend of multi-colored vinyl chips embedded into a solid color resinous base coat and then top coated with clear polyurethane or polyaspartic top coats. Available in 14 standard blends and sizes 1/8", 1/4", and 1/2", you can choose the color and size to match your décor.

Additional and custom chip blends available upon request.

"They're dependable, know what they're doing, and know their product.

An A-1 job at the right price, with great customer service." - AllCoat Customer