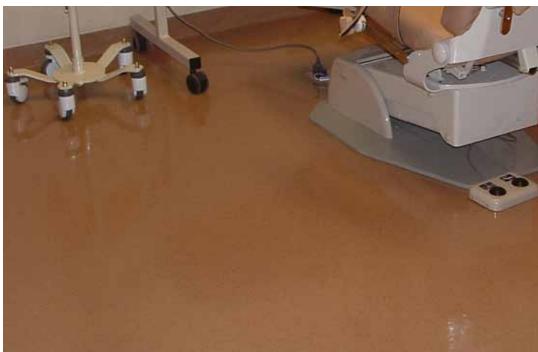

### **Metallic Flooring**

Metallic finishes are the next step up in decorative flooring. Metallic coatings offer durability and striking "lava flow" and "molten metal" custom-colors that showcase your home or businesses' brighter, funkier side.