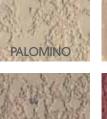

### Concrete Stains

Concrete Stains are unique materials which react with concrete to produce an old world variegated look that is infused with the concrete substrate. Available in 8 standard colors and can be used in interior or exterior applications. Once stained, all finishes are sealed with the appropriate acrylic or polyurethane system depending on intended use. ishes are available in either Gloss or Satin. Considerable color variations will occur from application and reaction with the substrate. Old or worn substrates may need to be coated with Polymer Modified Cement for this application to be effective.