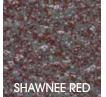

#### **Granite Chip Flooring**

Chip floors consist of a blend of multi-colored vinyl chips embedded into a solid color resinous base coat and then top coated with clear polyurethane or polyaspartic top coats. Available in 14 standard blends and sizes 1/8", 1/4", and 1/2", you can choose the color and size to match your décor.

Additional and custom chip blends available upon request.

"They're dependable, know what they're doing, and know their product.

An A-1 job at the right price, with great customer service." - AllCoat Customer