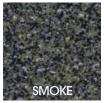

#### **Granite Chip Flooring**

Chip floors consist of a blend of multi-colored vinyl chips embedded into a solid color resinous base coat and then top coated with clear polyurethane or polyaspartic top coats. Available in 14 standard blends and sizes 1/8", 1/4", and 1/2", you can choose the color and size to match your décor.

Additional and custom chip blends available upon request.

"They're dependable, know what they're doing, and know their product.

An A-1 job at the right price, with great customer service." - AllCoat Customer