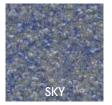

#### **Granite Chip Flooring**

Chip floors consist of a blend of multi-colored vinyl chips embedded into a solid color resinous base coat and then top coated with clear polyurethane or polyaspartic top coats. Available in 14 standard blends and sizes 1/8", 1/4", and 1/2", you can choose the color and size to match your décor.

Additional and custom chip blends available upon request.

"They're dependable, know what they're doing, and know their product.

An A-1 job at the right price, with great customer service." - AllCoat Customer