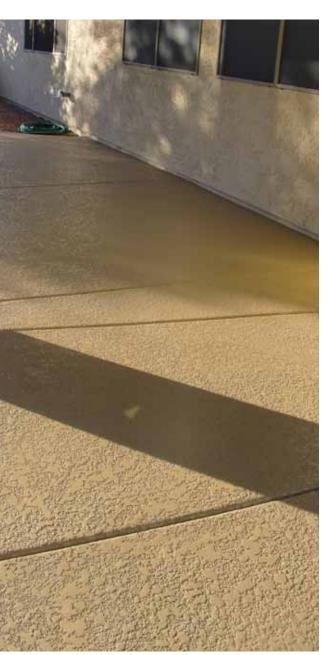

### **Overlays**

Polymer modified cement overlays are a great cost efficient way to refurbish old concrete or add a decorative touch to a new area. Polymer overlays produce a cementitious material that has superior strength and flexibility over conventional concrete and can save you up to 75% when compared to natural stone products. This product is installed in multiple layers and is troweled, sprayed, or stamped to produce unlimited textures. It is also available in many designs. Standard patterns include flagstone, tile, brick, spray deck and splatter textures. Spray deck is available in 8 standard colors. We also offer over thirty stencil designs.

Common uses for Overlays: Walkways, restaurant driveways •

AllCoat is not a franchise or part of a large conglomerate.

We are a local business with a combined 26 years of hands-on coatinas experience.

Your call to us will be answered in a professional and courteous manner. All quotes are written by a professional who knows coatings and can help you explore the possibilities of what can be achieved to enhance your home or property. When you request a quote or other information, you will get a quick response that is clear and easy to understand. All work performed by AllCoat is covered by our warranty.