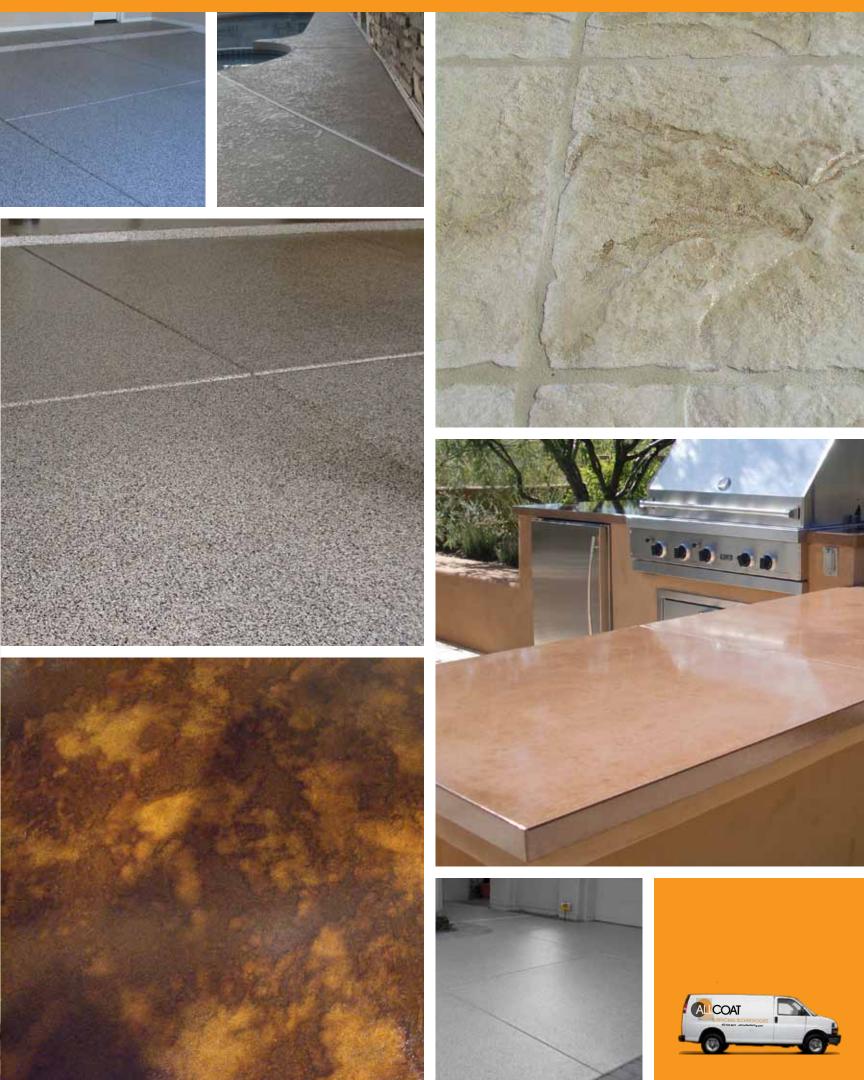

#### **Granite Chip Flooring**

Chip floors consist of a blend of multi-colored vinyl chips embedded into a solid color resinous base coat and then top coated with clear polyurethane or polyaspartic top coats. Available in 14 standard blends and sizes 1/8", 1/4", and 1/2", you can choose the color and size to match your décor.

### **Quartz Flooring**

When added durability, impact resistance, and abrasion resistance are needed, decorative Quartz flooring is the answer. Tough quartz aggregate is broadcasted into 100% Solids Epoxy Matrix and clear coated with industrial grade epoxy or polyurethane top coats. Multiple layers may be applied to vary the finished texture from smooth "Orange Peel" to rough "Sand Texture" for wet areas. Available in 13 different blends.

### **Metallic Flooring**

Metallic finishes are the next step up in decorative flooring. Metallic coatings offer durability and striking "lava flow" and "molten metal" custom-colors that showcase your home or businesses' brighter, funkier side.

### Concrete Stains

Concrete Stains are unique materials which react with concrete to produce an old world variegated look that is infused with the concrete substrate. Available in 8 standard colors and can be used in interior or exterior applications. Once stained, all finishes are sealed with the appropriate acrylic or polyurethane system depending on intended use. ishes are available in either Gloss or Satin. Considerable color variations will occur from application and reaction with the substrate. Old or worn substrates may need to be coated with Polymer Modified Cement for this application to be effective.

### **Pool Decks**

Repair, replace, or newly designed and installed... We can create colors and textures

that add safety, beauty and durability to your pool/patio area.

"I got a firm price and firm commitment to do the job. They deliver on time and on budget."

### **Overlays**

Polymer modified cement overlays are a great cost efficient way to refurbish old concrete or add a decorative touch to a new area. Polymer overlays produce a cementitious material that has superior strength and flexibility over conventional concrete and can save you up to 75% when compared to natural stone products. This product is installed in multiple layers and is troweled, sprayed, or stamped to produce unlimited textures. It is also available in many designs. Standard patterns include flagstone, tile, brick, spray deck and splatter textures. Spray deck is available in 8 standard colors. We also offer over thirty stencil designs.